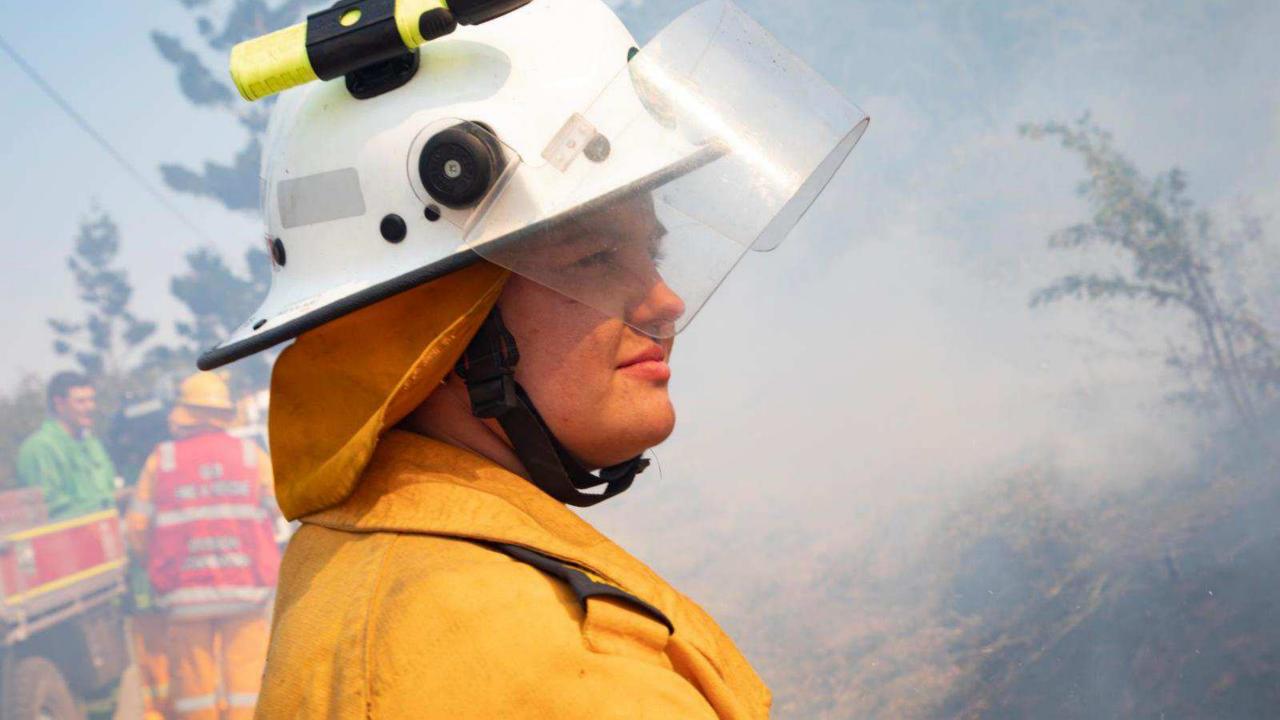

# WORTHY CAREER

Believe most tasks are mundane & repetitive

Improving knowledge

"He's staunch, brave looking, white. He's manly, rugged and not afraid to get his hands dirty. That's exactly the person I imagine to be a firefighter."

Brave

Learning life skills

**MAKES THEM** ATTRACTIVE TO WOMEN

Hyper-masculine

COOL

Hard to rationalise being a firefighter to family

Shift time = less time with family/partner

Keeping fit

**GAINS CONFIDENCE** 

**YOUNG MEN** 

# STRONG PURPOSE

Difficult to fit in and

be respected

Feel they would let down male peers as not as fit or strong enough

Passing physical test is hard and rate of failure high

> "People would look down on me because I am female and I am tiny."

DO NOT SEE THEMSELVES AS FIREFIGHTERS

Fears the weight of the PPE as it weigh them down and impact their effectiveness

Serving the community

Has a boys club culture

Assume women work on the front desk, answering phones and not on the front line

> **FEEL THEY WOULD NEED TO PROVE** THEMSELVES MORE

YOUNG WOMEN