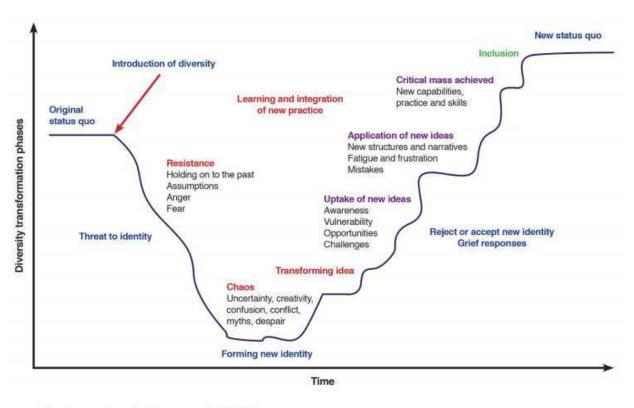

# GENDER EQUALITY

Homogeneous groups result in homogeneous solutions. A homogeneous group, even a very smart one, cannot offer insights outside the collective realm of its experience, and because the members all resemble each other in the way they think, they don't even know What they don't know.

#### **BACKLASH & BUY-IN**

RESPONDING TO THE CHALLENGES IN ACHIEVING GENDER EQUALITY