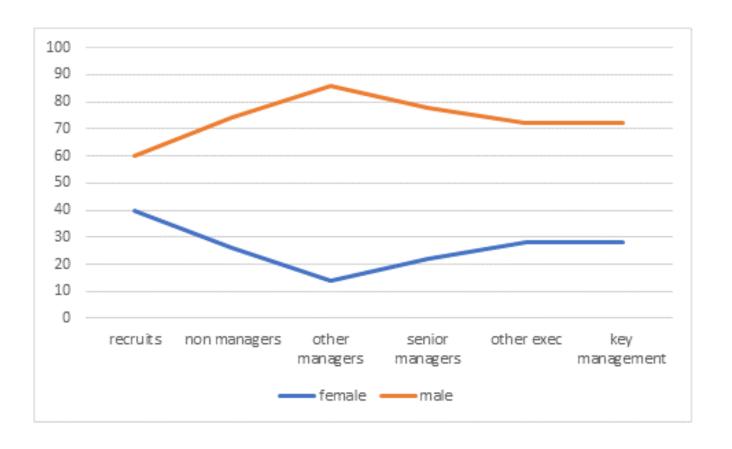

# First ever gender representation across the sector

| REPRESENTATION: OVERALL |
|-------------------------|
|                         |
|                         |

|                                                                                                | Overall<br>Workforce | Board   | Key<br>Management<br>Personnel | Other<br>Executives<br>/ General<br>Managers | Senior<br>Managers | Other<br>Managers | Non Manage  |
|------------------------------------------------------------------------------------------------|----------------------|---------|--------------------------------|----------------------------------------------|--------------------|-------------------|-------------|
| Organisation                                                                                   | % Women              | % Women | % Women                        | % Women                                      | % Women            | % Women           | % Women     |
| ACT Emergency Services<br>Agency*                                                              | 22                   | 20      |                                | - 4                                          | 12                 | 9                 | 24          |
| ACT Parks and<br>Conservation Service                                                          |                      | 1611    | 101                            |                                              | N/A                | 10                | 347         |
| Airservices Australia<br>- Aviation Rescue Fire<br>Fighting Services                           |                      | •       | ٠                              | 0                                            | 10                 | 2                 | <b>→</b> ** |
| Australasian Fire and<br>Emergency Service<br>Authorities Council                              | 42                   | 15      | 85                             | 0                                            | 20                 | 100               | on          |
| Bushfires NT                                                                                   |                      | 50      | 100                            | -26                                          | 348                | 24                | 25          |
| Country Fire Authority<br>Victoria*                                                            | 15                   | 45      | 30                             | 2                                            | 10                 | - 8               | 16          |
| Department of Environment<br>and Water (SA)                                                    | 37                   | .0.     | 100                            | NA                                           | 47                 | N/A               | .49         |
| Department of Fire and<br>Emergency Services WA*                                               | 23                   | ō       | 701                            | 27                                           | 24                 | 8                 | 25          |
| Emergency Management<br>Victoria                                                               |                      | 50      | 67                             | 50                                           | 43                 | 20                | 68          |
| Fire & Rescue NSW                                                                              |                      | 10      | 20                             | 29                                           | 20                 | 8                 | 1101        |
| Fire and Emergency New<br>Zealand*                                                             | 17                   | 26      | 25                             | 3                                            | 29                 |                   | 19          |
| Forest Fire Management<br>Victoria - Department of<br>Environment, Land, Water<br>and Planning | 29                   | 0       | 27                             | 28                                           | 80                 | 47.               | 25          |
| Forestry Corporation of<br>New South Wales                                                     | 111                  | 43      | -20                            | 7                                            |                    | 19                | 9           |
| Metropolitan Fire and<br>Emergency Services Board,<br>Melbourne                                | 12                   | -05     | 33                             | 19                                           | 5                  | 10                | 12          |
| NSW Rural Fire Service*                                                                        |                      | 20      | -38                            | 16                                           | 53                 | 12                | 25          |
| NT Fire, Rescue and<br>Emergency Service                                                       | 29                   | 25      | •                              | -                                            | 75                 | 10                | 112         |
| NSW State Emergency<br>Service*                                                                | 36                   |         | 60                             | 33                                           | 42                 | 29                | 38          |
| NSW National Parks &<br>Wildlife Service (NSW<br>Office of Environment and<br>Heritage)        | 24                   | lo II   | 50                             | 27.                                          | 27                 | 34                | 23          |
| Parks Victoria                                                                                 | 77                   | 47.     | 23                             | 37                                           | 36                 | 26                | 40          |
| Queensland Fire and<br>Emergency Services*                                                     | 26                   | 100     |                                | 26                                           | 27                 | 13                | 27          |
| Queensland Parks and<br>Wildlife Services                                                      | 32                   | N/A     | 34                             | - 10                                         | 27                 | 47                | 141         |
| SA Metropolitan Fire<br>Service                                                                | - 5                  |         |                                | 3                                            | 25                 |                   | (4)         |
| South Australian Country<br>Fire Service*                                                      | 7.                   | 100     | 2.00                           | 22                                           | 10                 |                   | 7           |
| South Australian State<br>Emergency Service*                                                   | 30                   | •       | 0                              | 0                                            | 44                 | 9                 | 537         |
| Tasmanian Fire Service                                                                         |                      | 20      | 71                             | NA                                           | to                 | 10                | 8           |
| Tasmania State Emergency<br>Service*                                                           | 29/)                 | 0       | •                              | NA                                           | 60                 | -8                | 20          |
| Victoria State Emergency<br>Service*                                                           | 22                   | 44      | 50                             | -31                                          | 28                 | 23                | - 272       |
| OVERALL                                                                                        | 22                   | ato     | 27                             | 20                                           | 23                 | 11                | 28          |

## THE PIPELINE